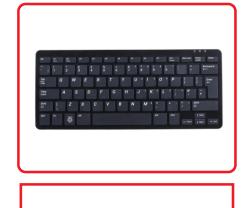

untain | 1        | Anuj | flag   |

| People | Animals | Places | Things |
|--------|---------|--------|--------|
|        |         |        |        |
|        |         |        |        |
|        |         |        |        |
|        |         |        |        |
|        |         |        |        |
|        |         |        |        |
|        |         |        |        |
|        |         |        |        |
|        |         |        |        |
|        |         |        |        |



#### Look at the pictures and write the name of given cartoons



### SCIENCE

### Write solid, liquid or gas for the following:



## APTITUDE

Circle the odd one out.

















































## Computer

#### Write the correct name of these devices: