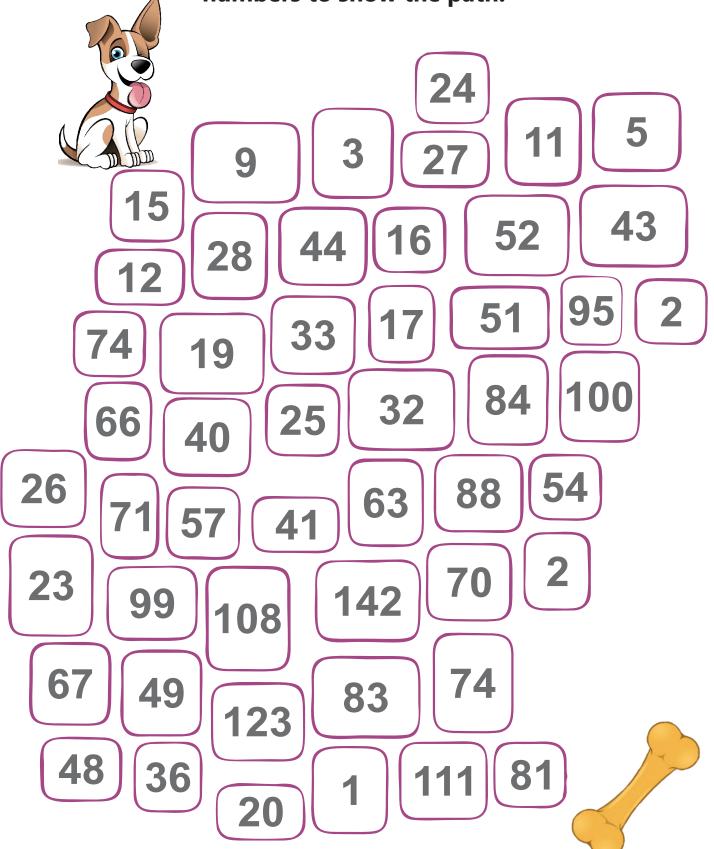

## Colouring

Make this Sunset colourful with your choice of colours.



### NATHS

Help puppy fetch his bone by coloring the spaces with odd numbers to show the path.





# Given below some words. Put each word under its correct heading

| buffalo    | kangaroo  | Singapore |          | lion     | book | train  |
|------------|-----------|-----------|----------|----------|------|--------|
| television |           | Satakshi  | coun     | country  |      |        |
|            | broom     |           | granny   | bottle   |      | artist |
| brothe     | r<br>lock | uncle     |          |          | fox  | pig    |
| koala      | IOCK      |           | dog      | minister | aunt |        |
| plate      | mother-   | in-law    | mountain | 1        | Anuj | flag   |

| People | Animals | Places | Things |
|--------|---------|--------|--------|
|        |         |        |        |
|        |         |        |        |
|        |         |        |