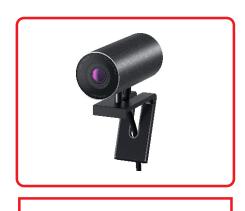

mountain | 1        | Anuj | flag   |

| People | Animals | Places | Things |
|--------|---------|--------|--------|
|        |         |        |        |
|        |         |        |        |
|        |         |        |        |
|        |         |        |        |
|        |         |        |        |
|        |         |        |        |
|        |         |        |        |
|        |         |        |        |
|        |         |        |        |
|        |         |        |        |



#### Look at the pictures and write the name of given cartoons



### SCIENCE

### Write solid, liquid or gas for the following:



## APTITUDE

Circle the odd one out.

















































## Computer

#### Write the correct name of these devices: