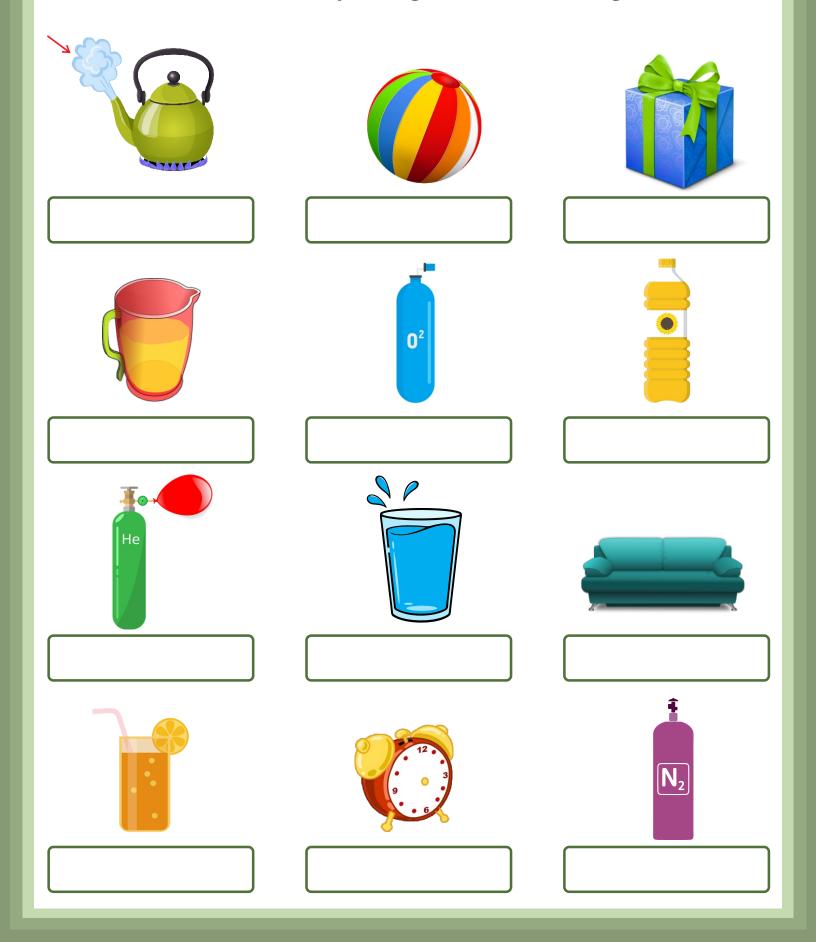

|          |          | fox  | pig    |
| koala      | IOCK      |           | dog      | minister | aunt |        |
| plate      | mother-   | in-law    | mountain | 1        | Anuj | flag   |

| People | Animals | Places | Things |
|--------|---------|--------|--------|
|        |         |        |        |
|        |         |        |        |
|        |         |        |        |
|        |         |        |        |
|        |         |        |        |
|        |         |        |        |
|        |         |        |        |
|        |         |        |        |
|        |         |        |        |
|        |         |        |        |



#### Look at the pictures and write the name of given cartoons



### SCIENCE

### Write solid, liquid or gas for the following:



## APTITUDE

Circle the odd one out.

















































## Computer

#### Write the correct name of these devices: