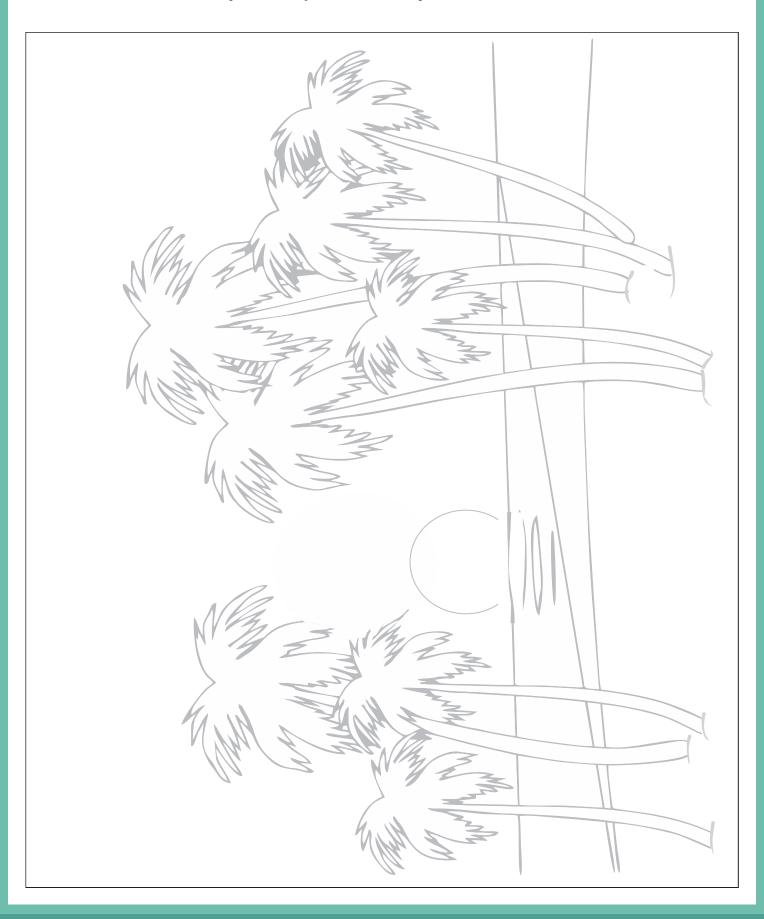

### NATHS

Help puppy fetch his bone by coloring the spaces with odd numbers to show the path.