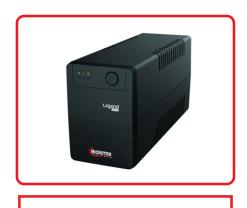

tain | 1        | Anuj | flag   |

| People | Animals | Places | Things |
|--------|---------|--------|--------|
|        |         |        |        |
|        |         |        |        |
|        |         |        |        |
|        |         |        |        |
|        |         |        |        |
|        |         |        |        |
|        |         |        |        |
|        |         |        |        |
|        |         |        |        |
|        |         |        |        |



#### Look at the pictures and write the name of given cartoons



### SCIENCE

### Write solid, liquid or gas for the following:



## APTITUDE

Circle the odd one out.

















































## Computer

#### Write the correct name of these devices: