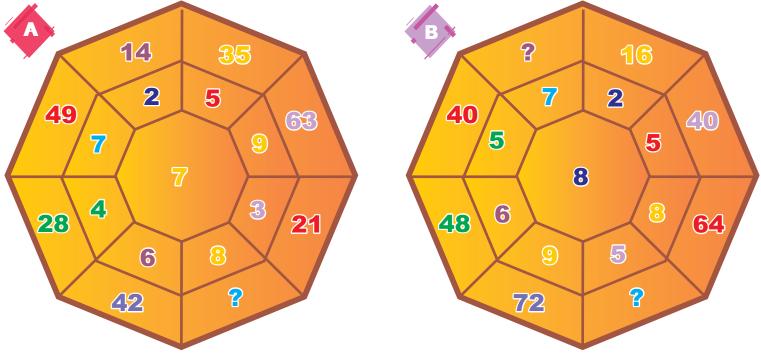

09

## Class 6th

# Sample Questions



### Make this landscape colourful with your imagination. You may add more objects into this picture



## MATHS

Solve the calculations and find your answer in the given grid.





ENGLISH





## SCIENCE

#### Complete the crossword puzzle:

#### Across

- 2. An opening on the upper side of a wall, that allows the circulation of air and light for circulation of air and light.
- 3. It is good to keep mosquitoes and flies away.
- 5. The pipe that takes the smoke out of a house

#### Down

- 1. The system that carries out dirty water away
- 4. Something other than heat and cold that makes us shiver and wet but a good house that protects us from heat, cold and





Answer the questions based on the direction and places given in the figure:



## Computer

#### Complete the table:

| 1. | Speakers |            |                            |
|----|----------|------------|----------------------------|
| 2. | Mouse    |            | Input Device               |
| 3. |