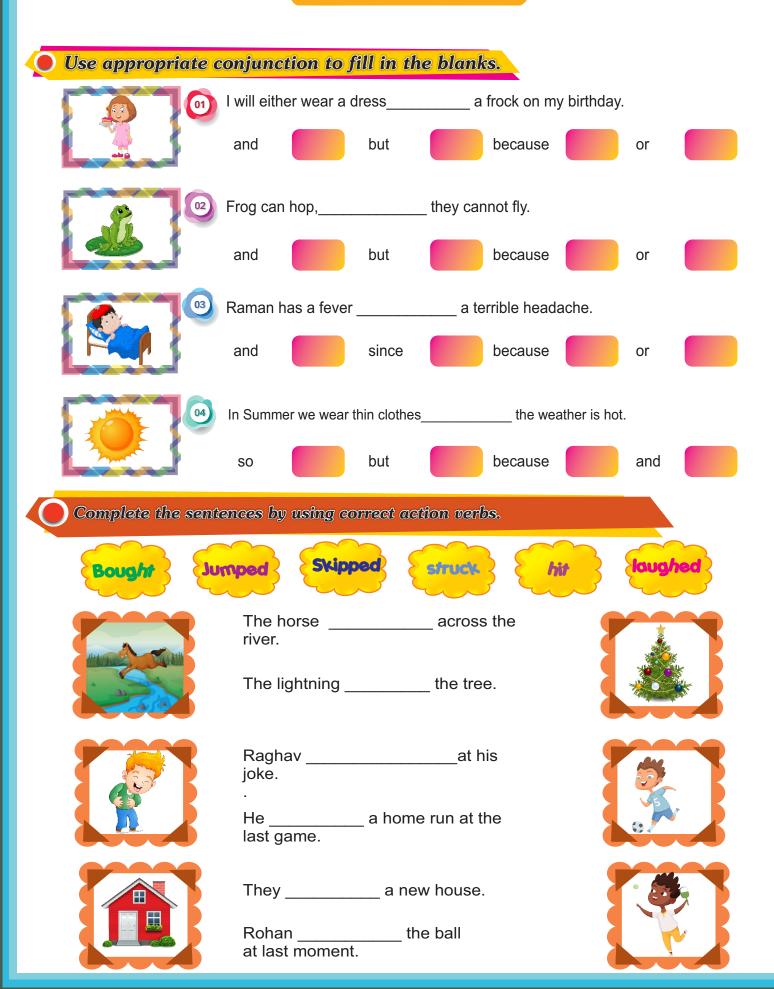

09

## Class 6th

# Sample Questions



### Make this landscape colourful with your imagination. You may add more objects into this picture



## MATHS

Solve the calculations and find your answer in the given grid.





ENGLISH





## SCIENCE

#### Complete the crossword puzzle:

#### Across

- 2. An opening on the upper side of a wall, that allows the circulation of air and light for circulation of air and light.
- 3. It is good to keep mosquitoes and flies away.
- 5. The pipe that takes the smoke out of a house

#### Down

- 1. The system that carries out dirty water away
- 4. Something other than heat and cold that makes us shiver and wet but a good house that protects us from heat, cold and





Answer the questions based on the direction and places given in the figure:



## Computer

#### Complete the table:

| 1. | Speakers |            |                            |
|----|----------|------------|----------------------------|
| 2. | Mouse    |            | Input Device               |
| 3. |          |