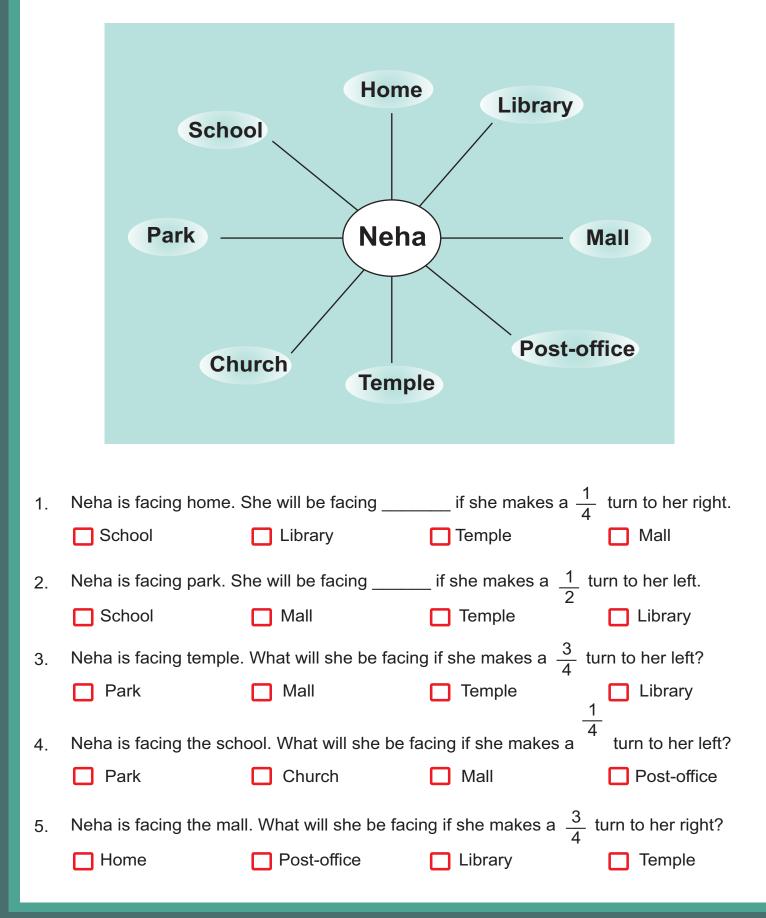

#### Down

- 1. The system that carries out dirty water away
- 4. Something other than heat and cold that makes us shiver and wet but a good house that protects us from heat, cold and

Answer the questions based on the direction and places given in the figure: