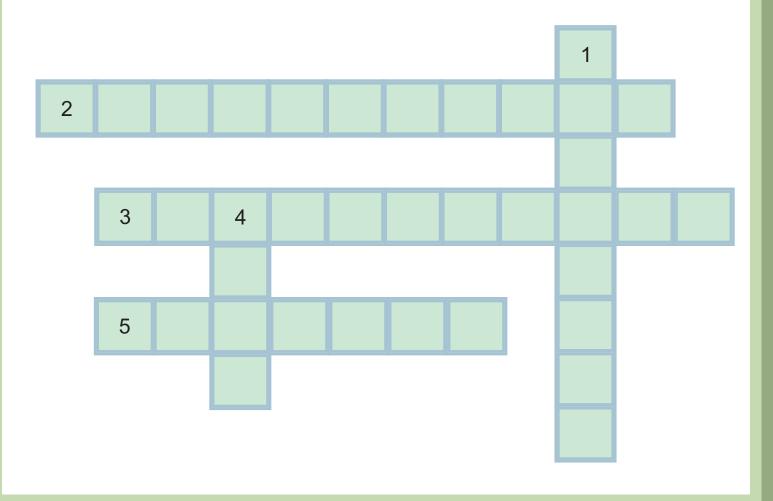

#### Complete the crossword puzzle:

#### Across

- 2. An opening on the upper side of a wall, that allows the circulation of air and light for circulation of air and light.
- 3. It is good to keep mosquitoes and flies away.
- 5. The pipe that takes the smoke out of a house

#### Down

- 1. The system that carries out dirty water away
- 4. Something other than heat and cold that makes us shiver and wet but a good house that protects us from heat, cold and

Answer the questions based on the direction and places given in the figure: