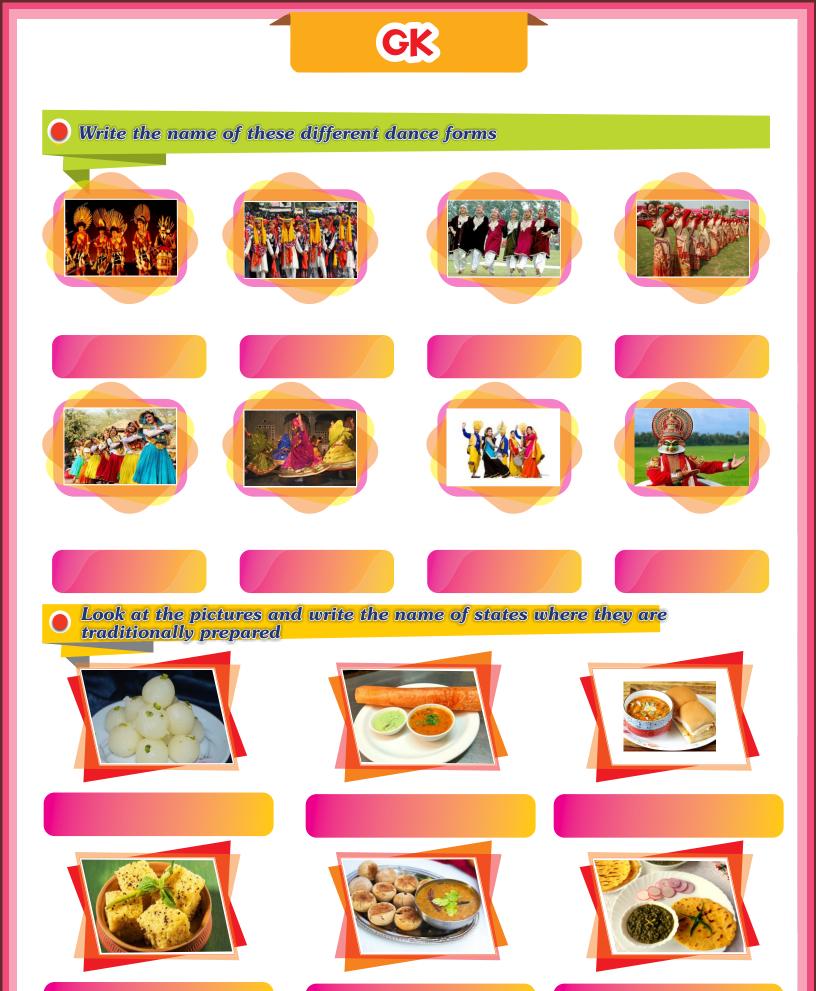

09

## Class 6th

# Sample Questions



### Make this landscape colourful with your imagination. You may add more objects into this picture



## MATHS

Solve the calculations and find your answer in the given grid.





ENGLISH





## SCIENCE

#### Complete the crossword puzzle:

#### Across

- 2. An opening on the upper side of a wall, that allows the circulation of air and light for circulation of air and light.
- 3. It is good to keep mosquitoes and flies away.
- 5. The pipe that takes the smoke out of a house

#### Down

- 1. The system that carries out dirty water away
- 4. Something other than heat and cold that makes us shiver and wet but a good house that protects us from heat, cold and





Answer the questions based on the direction and places given in the figure:



## Computer

#### Complete the table:

| 1. | Speakers |            |                            |
|----|----------|------------|----------------------------|
| 2. | Mouse    |            | Input Device               |
| 3. |          |