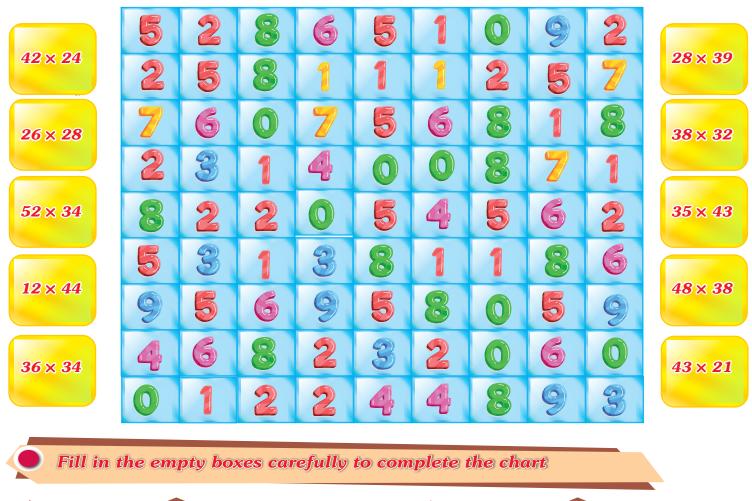

## MATHS

Solve the calculations and find your answer in the given grid.

ENGLISH